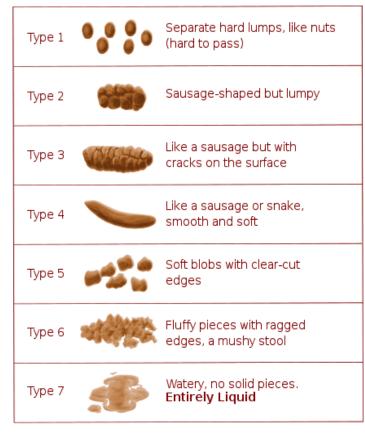

## **Bristol Stool Chart**

**Diarrhea** = abnormally frequent watery stools (type 6 or 7). Send specimen after 3<sub>rd</sub> episode of diarrhea in 24 hours

Source: PICNet CDI Toolkit and Clinical Management Algorithm Feb 2013