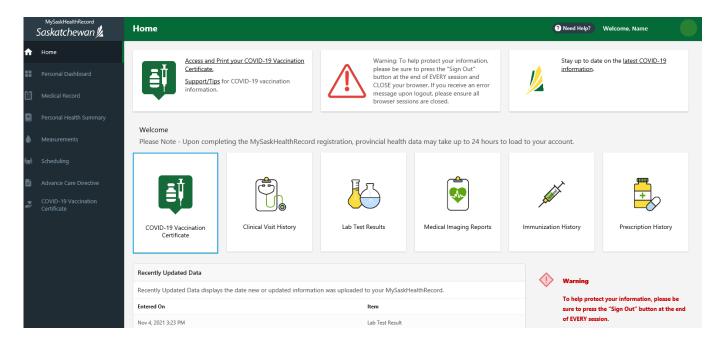

22. You now have access to MySaskHealthRecord to view your personal health information.

## Logging into MySaskHealthRecord

1. Visit eHealthSask.ca and select the MySaskHealthRecord tab (<u>eHealthSask.ca/MySaskHealthRecord</u>).

2. Select the "Log In" button to log into your MySaskHealthRecord account.