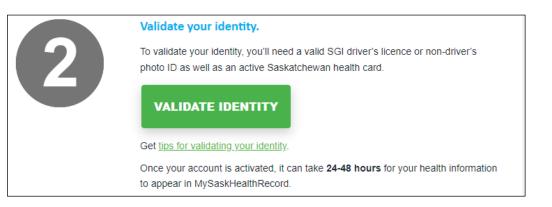

Attention: Upon receiving this message, close the Saskatchewan.ca webpage (DO NOT log into your Saskatchewan.ca account at this time).

8. Continue with your <u>MySaskHealthRecord registration</u> by selecting the "Validate Identity" button in Step 2.