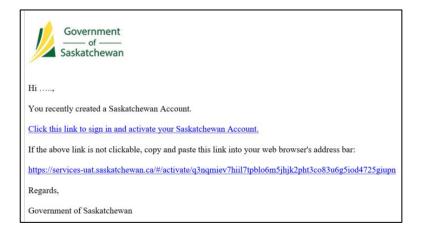

5. A "Check Your Email" message will display on your screen. Upon seeing this message, sign into the email address you used to register your Saskatchewan.ca account.

| Check Your Email                                                               |
|--------------------------------------------------------------------------------|
| We've sent you an email to verify your Saskatchewan Account.                   |
| Click the link in the email and sign in to activate your Saskatchewan Account. |
| If you don't see the email, check your junk or spam folders.                   |
| Return to Saskatchewan Account login.                                          |
|                                                                                |

Attention: The activation email may take up to 10 minutes before it arrives in your email inbox. If you do not receive an activation email in your email inbox, please check your junk/spam folder for the activation email. If you are missing the activation email, try registering again and ensure the correct email address was entered. You can also request the activation email be resent by going to <u>Saskatchewan.ca/contact-us website</u>. In the online form (sample next page), enter the subject as: "Missing Activation Link" and request that the activation link email be sent again to the registered email address.

6. Open the email from <u>no-reply@saskatchewan.ca</u> titled "Activate Your Saskatchewan Account" and select "Click this link to sign in and activate your Saskatchewan Account".

7. "Your account has been successfully activated" is the message you will receive after selecting the link to activate your Saskatchewan.ca.