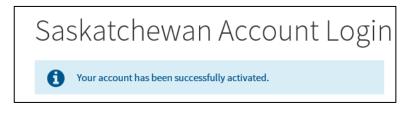

6. Open the email from <u>no-reply@saskatchewan.ca</u> titled "Activate Your Saskatchewan Account" and select "Click this link to sign in and activate your Saskatchewan Account".

7. "Your account has been successfully activated" is the message you will receive after selecting the link to activate your Saskatchewan.ca.

Attention: Upon receiving this message, close the Saskatchewan.ca webpage (DO NOT log into your Saskatchewan.ca account at this time).

8. Continue with your <u>MySaskHealthRecord registration</u> by selecting the "Validate Identity" button in Step 2.