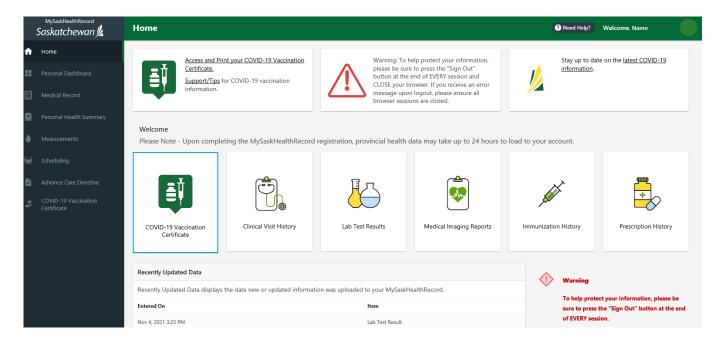

22. You now have access to MySaskHealthRecord to view your personal health information.

6. You now have access to MySaskHealthRecord to view your personal health information.