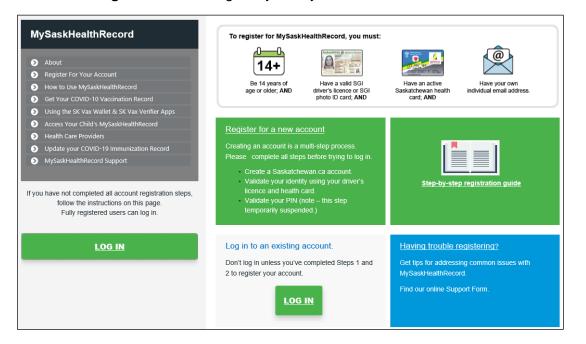

 Create a Saskatchewan.ca account by going to the <u>MySaskHealthRecord registration page</u> and clicking "Create Account". (Attention: If you already have a Saskatchewan.ca account, please skip to Step 8).

Attention: Upon receiving this message, close the Saskatchewan.ca webpage (DO NOT log into your Saskatchewan.ca account at this time).

8. Continue with your <u>MySaskHealthRecord registration</u> by selecting the "Validate Identity" button in Step 2.

## Logging into MySaskHealthRecord

1. Visit eHealthSask.ca and select the MySaskHealthRecord tab (<u>eHealthSask.ca/MySaskHealthRecord</u>).

2. Select the "Log In" button to log into your MySaskHealthRecord account.