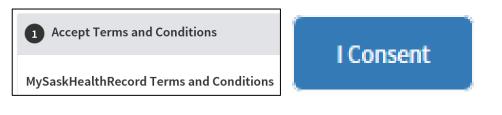

11. Scroll to the bottom of the MySaskHealthRecord Terms and Conditions, select "I consent".

12. Review the list of "Prerequisites" for MySaskHealthRecord and select "Next".

**13. Complete the following fields:** Last Name, Given Names, Customer Number, and Validation Number to verify your SGI photo ID details. Select the "Consent to Disclose" checkbox. Select "Next". Your last name **must match** on both the SGI photo ID and the Saskatchewan health card. Enter your full given names as they appear on your SGI photo ID. This may include a middle initial or middle name.