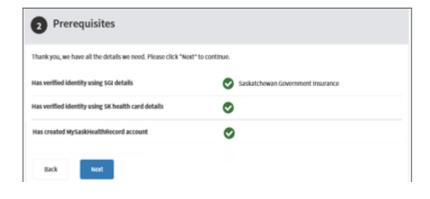

0

14. Review the list of "Prerequisites" for MySaskHealthRecord and select "Next".

| Accept Terms and Conditions                                  |                                   |
|--------------------------------------------------------------|-----------------------------------|
| 2 Prerequisites                                              |                                   |
| Thank you, we have all the details we need. Please click "Ne | xt" to continue.                  |
| Has verified identity using SGI details                      | Saskatchewan Government Insurance |
| Has verified identity using SK health card details           |                                   |
| Has created MySaskHealthRecord account                       |                                   |
| Back Next                                                    |                                   |
| 3 Notification Settings                                      |                                   |
| Unlink Service                                               |                                   |