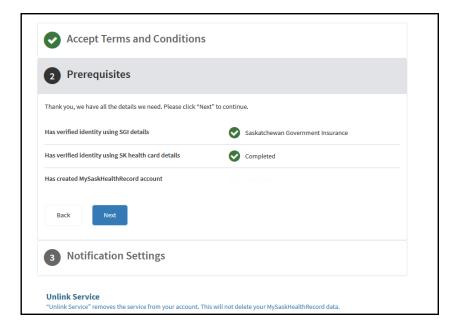

0

14. Review the list of "Prerequisites" for MySaskHealthRecord and select "Next".

| Accept Terms and Conditions                                  |                                   |
|--------------------------------------------------------------|-----------------------------------|
| 2 Prerequisites                                              |                                   |
| Thank you, we have all the details we need. Please click "Ne | xt" to continue.                  |
| Has verified identity using SGI details                      | Saskatchewan Government Insurance |
| Has verified identity using SK health card details           |                                   |
| Has created MySaskHealthRecord account                       |                                   |
| Back Next                                                    |                                   |
| 3 Notification Settings                                      |                                   |
| Unlink Service                                               |                                   |