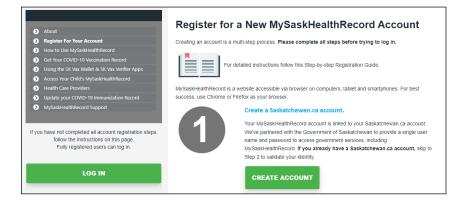

 Create a Saskatchewan.ca account by going to the <u>MySaskHealthRecord registration page</u> and clicking "Create Account". (Attention: If you already have a Saskatchewan.ca account, please skip to Step 8).