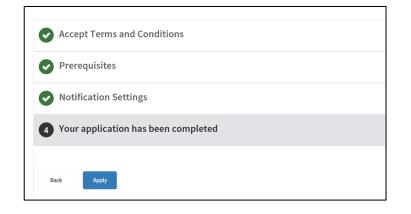

18. You will receive confirmation that all the prerequisite information is complete. Select "Next".

19. Select "Next" on the "Notification Settings" page.

20. Your MySaskHealthRecord application is now complete. Select "Apply".