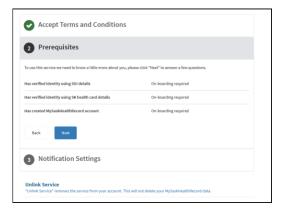

0

14. Review the list of "Prerequisites" for MySaskHealthRecord and select "Next".

| Accept Terms and Conditions                                  |                                   |
|--------------------------------------------------------------|-----------------------------------|
| 2 Prerequisites                                              |                                   |
| Thank you, we have all the details we need. Please click "Ne | xt" to continue.                  |
| Has verified identity using SGI details                      | Saskatchewan Government Insurance |
| Has verified identity using SK health card details           |                                   |
| Has created MySaskHealthRecord account                       |                                   |
| Back Next                                                    |                                   |
| 3 Notification Settings                                      |                                   |
| Unlink Service                                               |                                   |