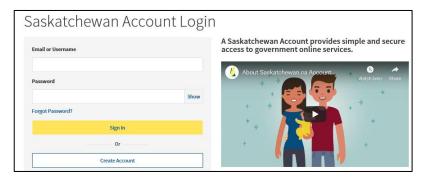

9. Sign into your Saskatchewan.ca account using your Saskatchewan.ca username and password.

| Saskatchewan Account Logir | ו                                                                                       |
|----------------------------|-----------------------------------------------------------------------------------------|
| Email or Username          | A Saskatchewan Account provides simple and secure access to government online services. |
| Password                   | About Saskatchewan.ca Account Watch later Share                                         |
| Forgot Password?           |                                                                                         |
| Sign In                    |                                                                                         |
| Or                         | +                                                                                       |
| Create Account             |                                                                                         |

# Saskatchewan ½

0

Dec. 9, 2021

3. Log in using your Saskatchewan.ca username and password.

4. On the "My Services" page, select "Use Service" in the MySaskHealthRecord box.

| My Services    | My Account                |                |                            |  |
|----------------|---------------------------|----------------|----------------------------|--|
| My Servi       | ces                       |                |                            |  |
| Access a rang  | e of health online s      | ervices by lin | king them to your account. |  |
| MySaskHealthRe | cord                      |                |                            |  |
|                | ersonal health Informatic | n              |                            |  |
| Use Service    |                           |                |                            |  |