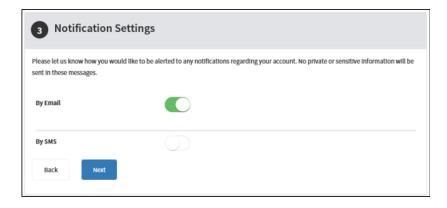

18. You will receive confirmation that all the prerequisite information is complete. Select "Next".

19. Select "Next" on the "Notification Settings" page.

20. Your MySaskHealthRecord application is now complete. Select "Apply".