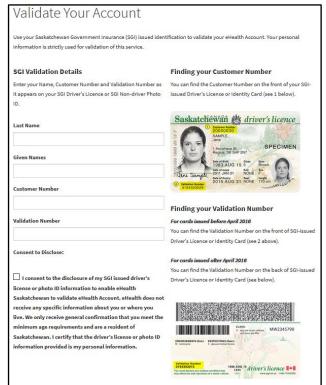

11. Scroll to the bottom of the MySaskHealthRecord Terms and Conditions, select "I consent".

12. Review the list of "Prerequisites" for MySaskHealthRecord and select "Next".

**13. Complete the following fields:** Last Name, Given Names, Customer Number, and Validation Number to verify your SGI photo ID details. Select the "Consent to Disclose" checkbox. Select "Next". Your last name **must match** on both the SGI photo ID and the Saskatchewan health card. Enter your full given names as they appear on your SGI photo ID. This may include a middle initial or middle name.

#### Attention:

Please ensure your SGI photo ID is the most recent issued ID that you have, and that you are entering your given name and validation number exactly as seen on the card.

Validation numbers must be 10 digits; if your validation number is only 9 digits, please add a zero in front.