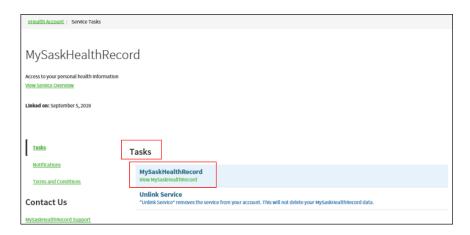

24. Under the heading "Tasks", select "View MySaskHealthRecord".

**Attention:** Please allow up to 24 hours before provincial data is available.

25. You now have access to MySaskHealthRecord to view your personal health information.

### Logging into MySaskHealthRecord

1. Visit eHealthSask.ca and select the MySaskHealthRecord tab (eHealthSask.ca/MySaskHealthRecord).

2. Select the "Log In" button to log into your MySaskHealthRecord account.

3. Log in using your Saskatchewan.ca username and password.

4. On the "My Services" page, select "Use Service" in the MySaskHealthRecord box.

5. Under the heading, "Tasks" select "View MySaskHealthRecord".

6. You now have access to MySaskHealthRecord to view your personal health information.