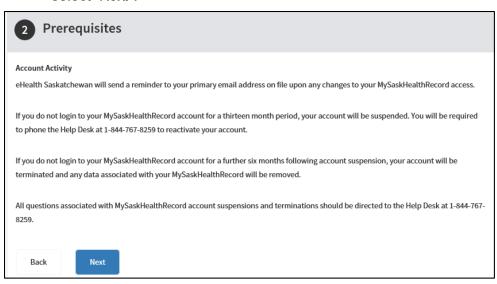

17. On the "My Services" page, select "Use Service" in the MySaskHealthRecord box.

18. Review the list of "Prerequisites" for MySaskHealthRecord and select "Next".

19. Enter your PIN and select "Next".

20. The following "Account Activity" message will be displayed after entering your PIN. Review and select "Next".