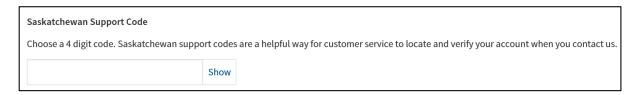

3. Choose a four digit "Saskatchewan Support Code". This is a helpful way for the Government of Saskatchewan's customer service line to verify your Saskatchewan.ca account if you contact them for assistance.