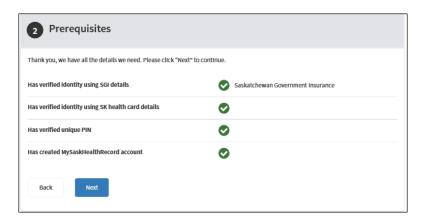

12. Review the list of "Prerequisites" for MySaskHealthRecord and select "Next".

13. Complete the following fields: Last Name, Given Names, Customer Number, and Validation Number to verify your SGI photo ID details. Select the "Consent to Disclose" checkbox. Select "Next". Your last

17. On the "My Services" page, select "Use Service" in the MySaskHealthRecord box.

18. Review the list of "Prerequisites" for MySaskHealthRecord and select "Next".

19. Enter your PIN and select "Next".

20. The following "Account Activity" message will be displayed after entering your PIN. Review and select "Next".