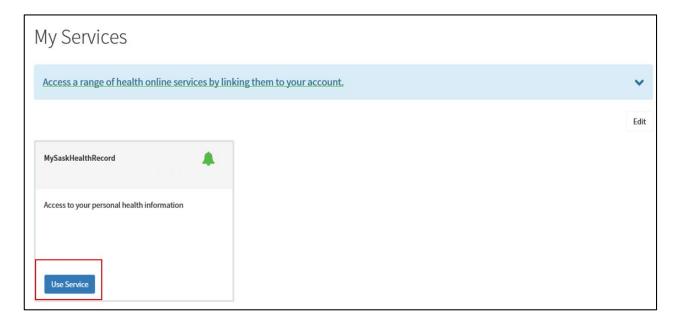

17. On the "My Services" page, select "Use Service" in the MySaskHealthRecord box.

18. Review the list of "Prerequisites" for MySaskHealthRecord and select "Next".

19. Enter your PIN and select "Next".

20. The following "Account Activity" message will be displayed after entering your PIN. Review and select "Next".