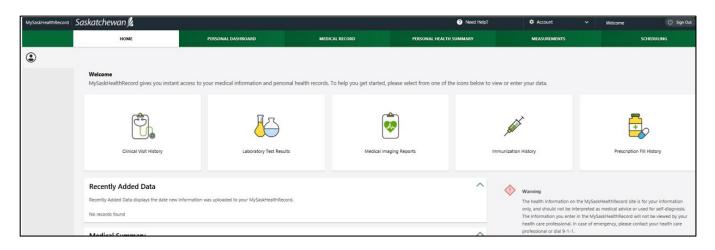

24. Under the heading "Tasks", select "View MySaskHealthRecord".

**Attention:** Please allow up to 24 hours before provincial data is available.

25. You now have access to MySaskHealthRecord to view your personal health information.

### Logging into MySaskHealthRecord

1. Visit eHealthSask.ca and select the MySaskHealthRecord tab (eHealthSask.ca/MySaskHealthRecord).

2. Select the "Log In" button to log into your MySaskHealthRecord account.

3. Log in using your Saskatchewan.ca username and password.

4. On the "My Services" page, select "Use Service" in the MySaskHealthRecord box.

5. Under the heading, "Tasks" select "View MySaskHealthRecord".

6. You now have access to MySaskHealthRecord to view your personal health information.