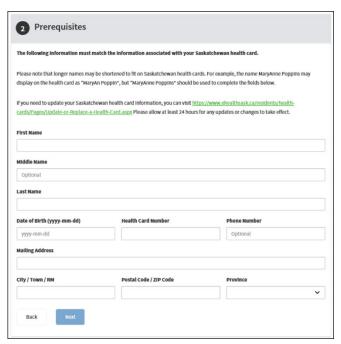

12. Review the list of "Prerequisites" for MySaskHealthRecord and select "Next".

13. Complete the following fields: Last Name, Given Names, Customer Number, and Validation Number to verify your SGI photo ID details. Select the "Consent to Disclose" checkbox. Select "Next". Your last

name must match on both the SGI photo ID and the Saskatchewan health card. Enter your full given names as they appear on your SGI photo ID. This may include a middle initial or middle name.

**Attention:** Please ensure your SGI photo ID is the most recent issued ID that you have, and that you are entering your given name exactly as seen on the card. If you are still receiving errors, then consider using the online assistant at eHealthSask.ca/MySaskHealthRecord and type in "SGI error".

Take Your Health in Your Hands

Saskatchewan 📙

**14.** Verify your Health Card information and select "Next". Please ensure you enter your full name. Do not use initials or short from names. Please do not add spaces in the Health Card number or postal code.

<u>Attention:</u> Your information will be verified against details associated with your Saskatchewan health card. If changes are required to your health card information, please visit <u>eHealthSask.ca/residents/health-cards</u> Any updates to your health card information will require 24 hours before changes take affect, and so please wait for at least 24 hours before continuing with your registration.