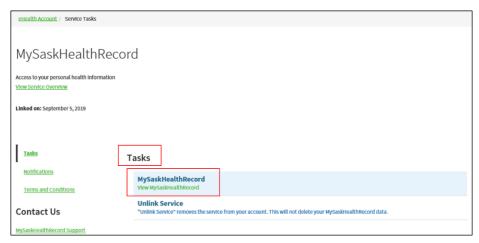

24. Under the heading "Tasks", select "View MySaskHealthRecord".

**Attention:** Please allow up to 24 hours before provincial data is available.

25. You now have access to MySaskHealthRecord to view your personal health information.

3. Log in using your Saskatchewan.ca username and password.

4. On the "My Services" page, select "Use Service" in the MySaskHealthRecord box.

5. Under the heading, "Tasks" select "View MySaskHealthRecord".