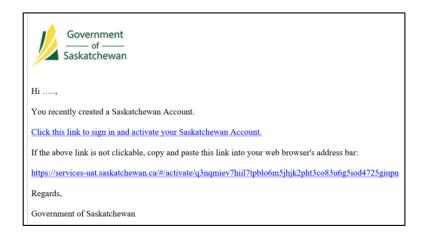

**6.** Open the email from <u>no-reply@saskatchewan.ca</u> titled "Activate Your Saskatchewan Account" and select "Click this link to sign in and activate your Saskatchewan Account".

7. "Your account has been successfully activated" is the message you will receive after selecting the link to activate your Saskatchewan.ca.