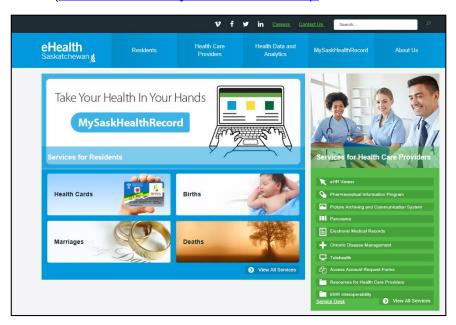

**Attention:** Upon receiving this message, close the Saskatchewan.ca webpage (DO NOT log into your Saskatchewan.ca account at this time).

8. Visit eHealthSask.ca and select the MySaskHealthRecord tab (eHealthSask.ca/MySaskHealthRecord). Continue with your MySaskHealthRecord registration by selecting the "Validate Identity" button in Step 2.

#### 16. Visit eHealthSask.ca and select the MySaskHealthRecord tab

(eHealthSask.ca/MySaskHealthRecord). Continue with your MySaskHealthRecord registration by selecting the "Validate PIN" button at Step 3.

### Logging into MySaskHealthRecord

1. Visit eHealthSask.ca and select the MySaskHealthRecord tab (eHealthSask.ca/MySaskHealthRecord).

2. Select the "Log In" button to log into your MySaskHealthRecord account.