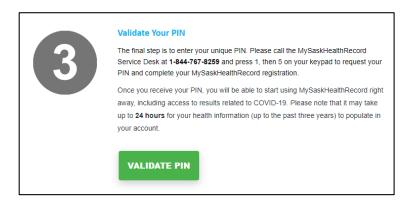

15. Once your Saskatchewan health card information has been verified you will receive the following message:

Please call the MySaskHealthRecord Service Desk at 1-844-767-8259. Press 1, then 5 on your keypad to request your PIN and complete your MySaskHealthRecord registration or update your expired PIN. If you require a PIN to be mailed out, please call our Service Desk at 1-844-767-8259 and request the PIN be mailed to you. Once you receive your PIN, you will be able to start using MySaskHealthRecord right away, including access to results related to COVID-19. Please remember that it may take up to 24 hours for your health information to populate in your MySaskHealthRecord account.

To phone for your PIN, call 1-844-767-8259 and select 5.

#### 16. Visit eHealthSask.ca and select the MySaskHealthRecord tab

(eHealthSask.ca/MySaskHealthRecord). Continue with your MySaskHealthRecord registration by selecting the "Validate PIN" button at Step 3.