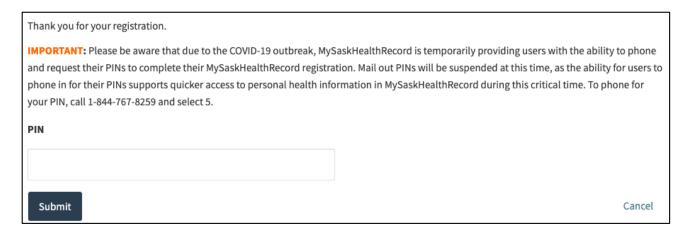

15. Once your Saskatchewan health card information has been verified you will receive the following message:

Please call the MySaskHealthRecord Service Desk at 1-844-767-8259. Press 1, then 5 on your keypad to request your PIN and complete your MySaskHealthRecord registration or update your expired PIN. If you require a PIN to be mailed out, please call our Service Desk at 1-844-767-8259 and request the PIN be mailed to you. Once you receive your PIN, you will be able to start using MySaskHealthRecord right away, including access to results related to COVID-19. Please remember that it may take up to 24 hours for your health information to populate in your MySaskHealthRecord account.

To phone for your PIN, call 1-844-767-8259 and select 5.