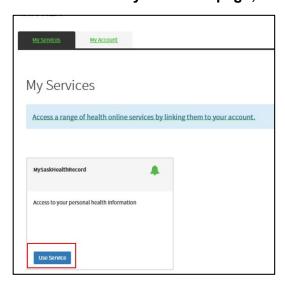

9. Sign into your Saskatchewan.ca account using your Saskatchewan.ca username and password.

10. On the "My Services" page, select "Use Service" in the MySaskHealthRecord box.

11. Scroll to the bottom of the MySaskHealthRecord Terms and Conditions, select "I consent".

17. On the "My Services" page, select "Use Service" in the MySaskHealthRecord box.

18. Review the list of "Prerequisites" for MySaskHealthRecord and select "Next".

19. Enter your PIN and select "Next".

20. The following "Account Activity" message will be displayed after entering your PIN. Review and select "Next".

3. Log in using your Saskatchewan.ca username and password.

4. On the "My Services" page, select "Use Service" in the MySaskHealthRecord box.

5. Under the heading, "Tasks" select "View MySaskHealthRecord".