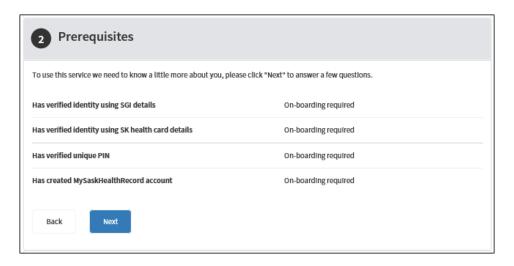

12. Review the list of "Prerequisites" for MySaskHealthRecord and select "Next".

13. Complete the following fields: Last Name, Given Names, Customer Number, and Validation Number to verify your SGI photo ID details. Select the "Consent to Disclose" checkbox. Select "Next". Your last