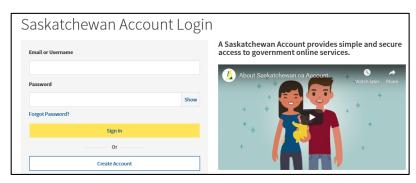

1. Create a Saskatchewan.ca account by clicking "Create Account".

Attention: If you already have a Saskatchewan.ca account, please skip to Step 8.

2. Complete the following fields: First Name, Last Name, Email Address, Username, and Password.

9. Sign into your Saskatchewan.ca account using your Saskatchewan.ca username and password.

10. On the "My Services" page, select "Use Service" in the MySaskHealthRecord box.

11. Scroll to the bottom of the MySaskHealthRecord Terms and Conditions, select "I consent".

3. Log in using your Saskatchewan.ca username and password.

4. On the "My Services" page, select "Use Service" in the MySaskHealthRecord box.

5. Under the heading, "Tasks" select "View MySaskHealthRecord".