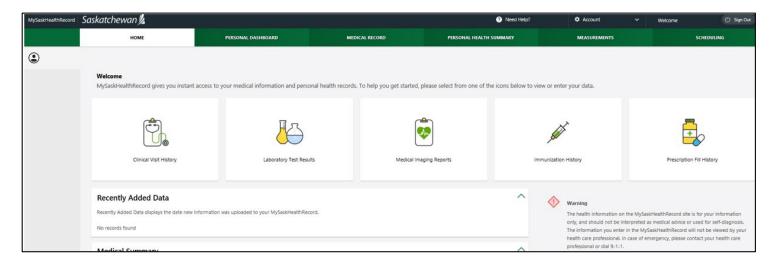

24. Under the heading "Tasks", select "View MySaskHealthRecord".

**Attention:** Please allow up to 24 hours before provincial data is available.

25. You now have access to MySaskHealthRecord to view your personal health information.

### Logging into MySaskHealthRecord

1. Visit eHealthSask.ca and select the MySaskHealthRecord tab (eHealthSask.ca/MySaskHealthRecord).

2. Select the "Log In" button to log into your MySaskHealthRecord account.

3. Log in using your Saskatchewan.ca username and password.

4. On the "My Services" page, select "Use Service" in the MySaskHealthRecord box.

5. Under the heading, "Tasks" select "View MySaskHealthRecord".

6. You now have access to MySaskHealthRecord to view your personal health information.