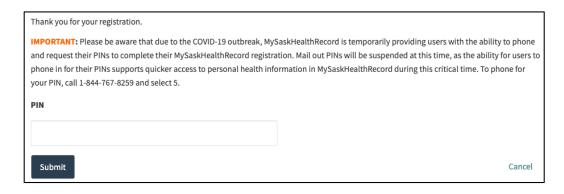

15. Once your Saskatchewan health card information has been verified you will receive the following message:

Please call the MySaskHealthRecord Service Desk at 1-844-767-8259. Press 1, then 5 on your keypad to request your PIN and complete your MySaskHealthRecord registration or update your expired PIN. If you require a PIN to be mailed out, please call our Service Desk at 1-844-767-8259 and request the PIN be mailed to you. Once you receive your PIN, you will be able to start using MySaskHealthRecord right away, including access to results related to COVID-19. Please remember that it may take up to 24 hours for your health information to populate in your MySaskHealthRecord account.

To phone for your PIN, call 1-844-767-8259 and select 5.