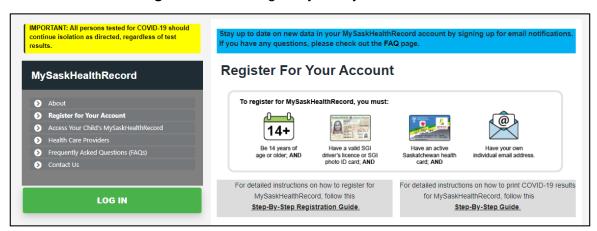

To register for MySaskHealthRecord, we suggesting using a desktop or laptop computer for optimal experience. To log in after successful registration, computers and mobile devices (e.g. smart phone and tablets browsers) can be used.