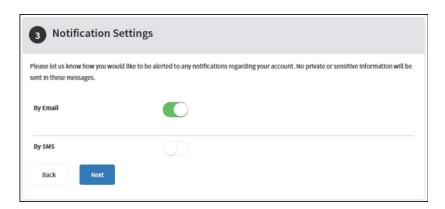

Take Your Health in Your Hands

Saskatchewan 📙

21. You will receive confirmation that all the prerequisite information is complete. Select "Next".

22. Select "Next" on the "Notification Settings" page.

23. Your MySaskHealthRecord application is now complete. Select "Apply".