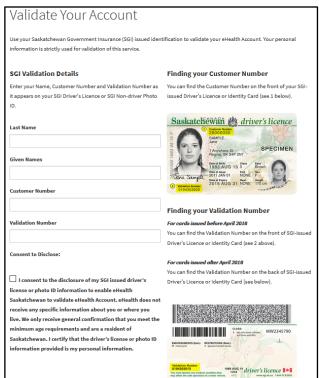

12. Review the list of "Prerequisites" for MySaskHealthRecord and select "Next".

13. Complete the following fields: Last Name, Given Names, Customer Number, and Validation Number to verify your SGI photo ID details. Select the "Consent to Disclose" checkbox. Select "Next". Your last

name must match on both the SGI photo ID and the Saskatchewan health card. Enter your full given names as they appear on your SGI photo ID. This may include a middle initial or middle name.

**Attention:** Please ensure your SGI photo ID is the most recent issued ID that you have, and that you are entering your given name exactly as seen on the card. If you are still receiving errors, then consider using the online assistant at eHealthSask.ca/MySaskHealthRecord and type in "SGI error".