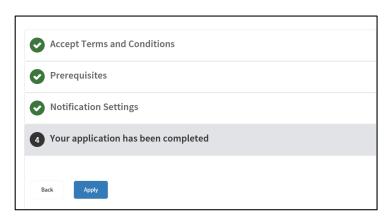

Take Your Health in Your Hands

Saskatchewan 📙

21. You will receive confirmation that all the prerequisite information is complete. Select "Next".

22. Select "Next" on the "Notification Settings" page.

23. Your MySaskHealthRecord application is now complete. Select "Apply".

24. Under the heading "Tasks", select "View MySaskHealthRecord".

**Attention:** Please allow up to 24 hours before provincial data is available.

25. You now have access to MySaskHealthRecord to view your personal health information.