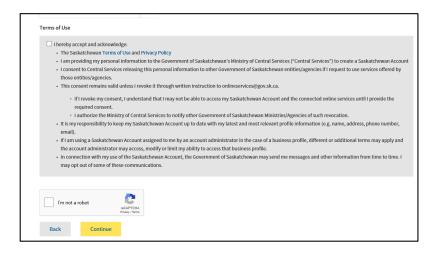

4. Accept the Government of Saskatchewan's "Terms of Use" by checking the "I hereby accept and acknowledge" checkbox. Next, check the "I'm not a robot" checkbox to complete verification. Then, select the "Continue" button.