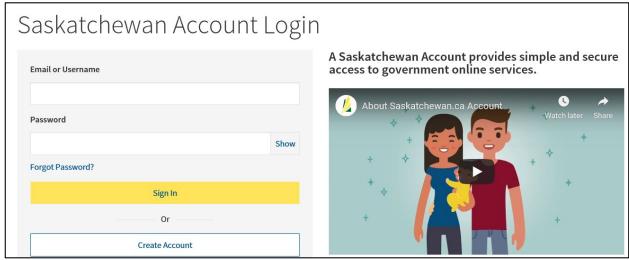

9. Sign into your Saskatchewan.ca account using your Saskatchewan.ca username and password.

10. On the "My Services" page, select "Use Service" in the MySaskHealthRecord box.

11. Scroll to the bottom of the MySaskHealthRecord Terms and Conditions, select "I consent".