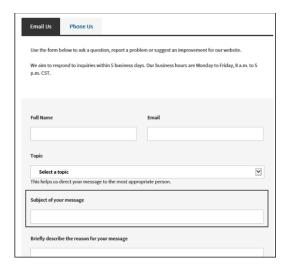

5. A "Check Your Email" message will display on your screen. Upon seeing this message, sign into the email address you used to register your Saskatchewan.ca account.

Attention: The activation email may take up to 10 minutes before it arrives in your email inbox. If you do not receive an activation email in your email inbox, please check your junk/spam folder for the activation email. If you are missing the activation email, try registering again and ensure the correct email address was entered. You can also request the activation email be resent by going to <u>Saskatchewan.ca/contact-us website</u>. In the online form, enter the subject as: "Missing Activation Link" and request that the activation link email be sent again to the registered email address.