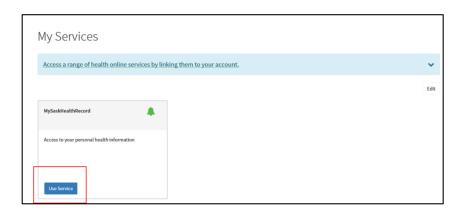

9. Sign into your Saskatchewan.ca account using your Saskatchewan.ca username and password.

10. On the "My Services" page, select "Use Service" in the MySaskHealthRecord box.

11. Scroll to the bottom of the MySaskHealthRecord Terms and Conditions, select "I consent".

17. On the "My Services" page, select "Use Service" in the MySaskHealthRecord box.

18. Review the list of "Prerequisites" for MySaskHealthRecord and select "Next".

19. Enter your PIN and select "Next".

20. The following "Account Activity" message will be displayed after entering your PIN. Review and select "Next".

3. Log in using your Saskatchewan.ca username and password.

4. On the "My Services" page, select "Use Service" in the MySaskHealthRecord box.

5. Under the heading, "Tasks" select "View MySaskHealthRecord".