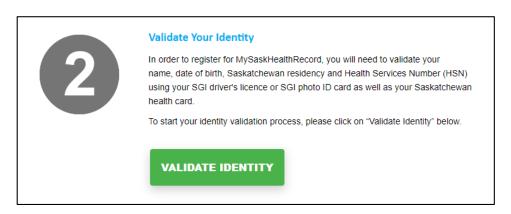

**Attention:** Upon receiving this message, close the Saskatchewan.ca webpage (DO NOT log into your Saskatchewan.ca account at this time).

8. Visit eHealthSask.ca and select the MySaskHealthRecord tab (eHealthSask.ca/MySaskHealthRecord). Continue with your MySaskHealthRecord registration by selecting the "Validate Identity" button in Step 2.