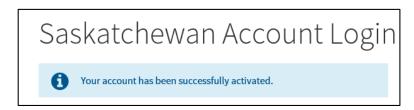

**6.** Open the email from <u>no-reply@saskatchewan.ca</u> titled "Activate Your Saskatchewan Account" and select "Click this link to sign in and activate your Saskatchewan Account".

7. "Your account has been successfully activated" is the message you will receive after selecting the link to activate your Saskatchewan.ca.