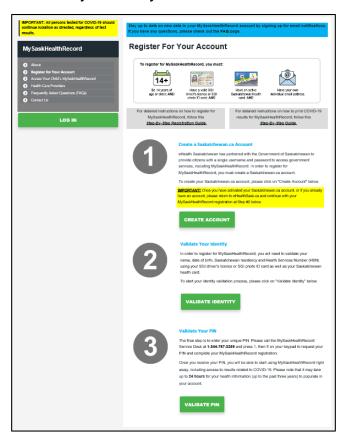

1. Create a Saskatchewan.ca account by clicking "Create Account".

Attention: If you already have a Saskatchewan.ca account, please skip to Step 8.

2. Complete the following fields: First Name, Last Name, Email Address, Username, and Password.