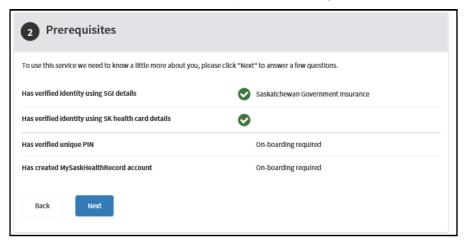

12. Review the list of "Prerequisites" for MySaskHealthRecord and select "Next".

13. Complete the following fields: Last Name, Given Names, Customer Number, and Validation Number to verify your SGI photo ID details. Select the "Consent to Disclose" checkbox. Select "Next". Your last

15. Once your Saskatchewan health card information has been verified you will receive the following message:

Please call the MySaskHealthRecord Service Desk at 1-844-767-8259. Press 1, then 5 on your keypad to request your PIN and complete your MySaskHealthRecord registration or update your expired PIN. If you require a PIN to be mailed out, please call our Service Desk at 1-844-767-8259 and request the PIN be mailed to you. Once you receive your PIN, you will be able to start using MySaskHealthRecord right away, including access to results related to COVID-19. Please remember that it may take up to 24 hours for your health information to populate in your MySaskHealthRecord account.

To phone for your PIN, call 1-844-767-8259 and select 5.