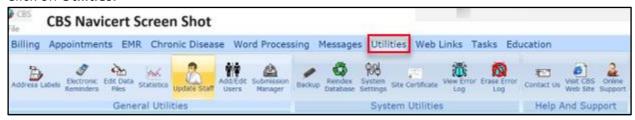

# **Updating Clinic 000 for CBS Clients**

# **Medical Services Branch**





#### CBS Updates for Clinic 000

### Changing the Clinic Number

With the new Claims Processing System upgrade at Medical Services, **Clinic 000** has been eliminated. If you use **Clinic 000** a new clinic number has been assigned to you.

It is recommended to update your new clinic number in CBS after go-live but prior to your first submission and then save the changes. Once updated you will not have to change or update it again.

#### 1. Click on Utilities.



#### 2. Click Update Staff.



# CBS Updates for Clinic 000

3. Click on the **Doctor to update.** 



4. Click Edit.



# CBS Updates for Clinic 000

5. Enter the doctor's **new clinic number**.



6. Click Update.