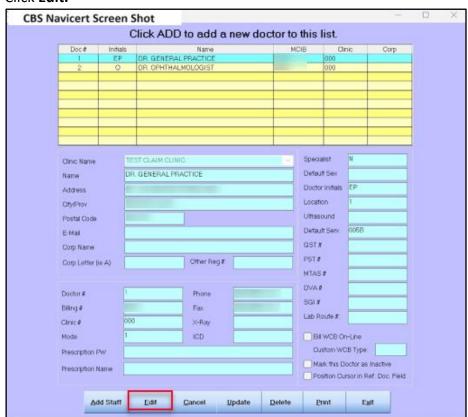

# CBS Updates for Clinic 000

3. Click on the **Doctor to update.** 

4. Click Edit.