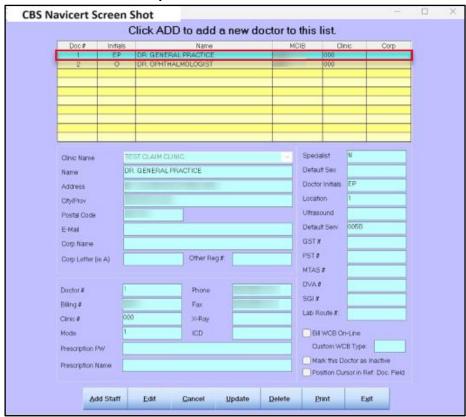

# CBS Updates for Clinic 000

3. Click on the **Doctor to update.** 

4. Click Edit.