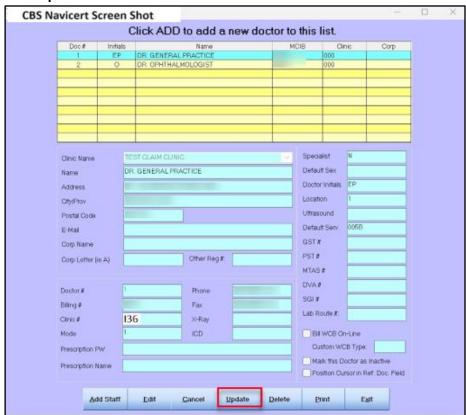

# CBS Updates for Clinic 000

5. Enter the doctor's **new clinic number**.

6. Click Update.