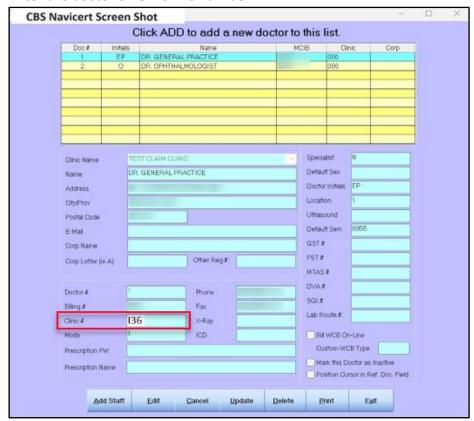

# CBS Updates for Clinic 000

5. Enter the doctor's **new clinic number**.

6. Click Update.